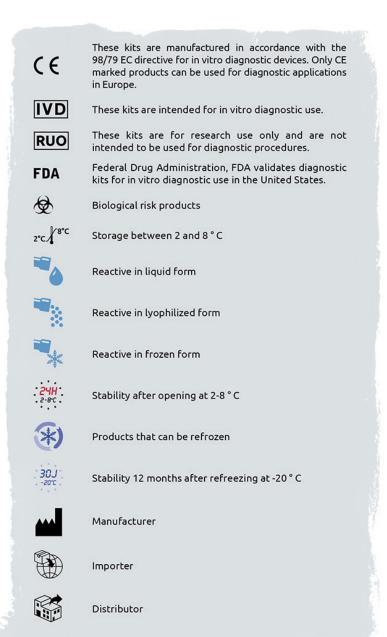

GEN BETHESDA ASSAYS

Kaouthiagin

way

Edition of 2024-05-03 15:05:40 late lets

Endothelial Cells

Bilinexin Convulxin Echicetin EMS16



# **INHIBITOR NIJMEGEN BETHESDA ASSAYS**

### **FVIII INHIBITOR NIJMEGEN BETHESDA ASSAYS**







### FVIII INHIBITOR NIJMEGEN BETHESDA CONTROLS









### FIX INHIBITOR NIJMEGEN BETHESDA CONTROLS



| Factor IX Inhibitor Plasma Weak Control |           |             |
|-----------------------------------------|-----------|-------------|
|                                         | Ref       | Format      |
|                                         | 6-1900-ID | 25 x 0.5 mL |
|                                         |           |             |
| RUO & -80°C -40°C                       |           |             |

### **EXPLANATION FOR SYMBOLS USED**





## Your order

1 To order, several possibilities

By telephone +33(0)4 67 10 71 20 By fax +33(0)4 67 10 71 21 By e-mail contact@cryopep.com

By letter CRYOPEP, 83 rue Yves Montand, 34 080 Montpellier, FRANCE

Command Processing

We carefully pack frozen products in boxes with dry ice or cold packs according of the nature of the product.

To optimize the conditions of transport of our products, we ship our packages in dry ice only from Monday to Wednesday, except urgent customer requests.

All other orders for freeze-dried products are shipped from Monday to Friday.

3 Transport

We work exclusively with carriers receiving ISO 9001 and CERTIPHARM certifications.

We guarantee timely delivery of all products.

During transportation, we follow all our shipments and, if necessary, call our