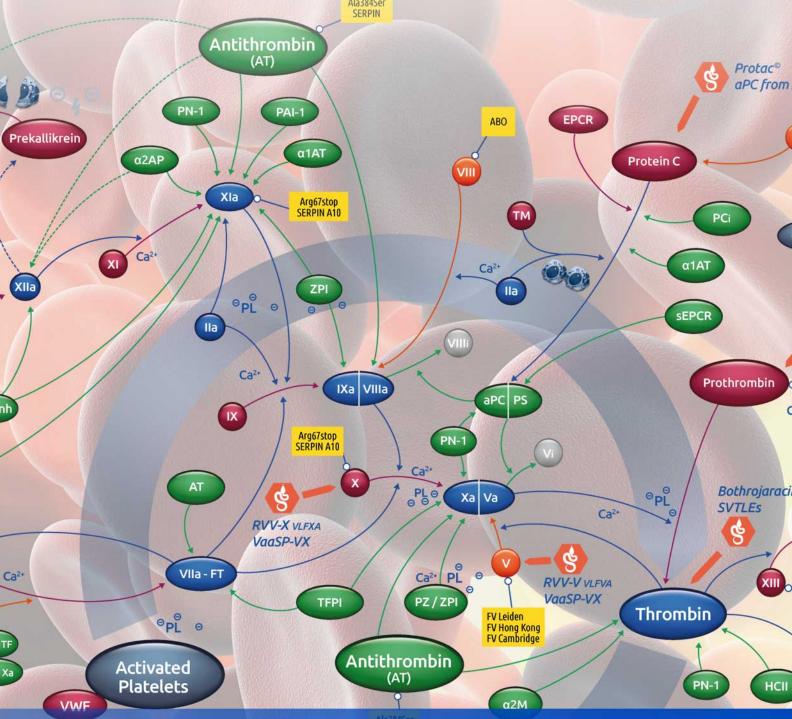

# Cryogenics at the service of haemostasis Ala384Ser SERPIN



# INHIBITOR NIJMEGEN BETHESDA ASSAYS

Kaouthiagin

way

Edition of 2024-05-03 15:05:40 late lets

Endothelial Cells

Bilinexin Convulxin Echicetin EMS16



# **INHIBITOR NIJMEGEN BETHESDA ASSAYS**

### **FVIII INHIBITOR NIJMEGEN BETHESDA ASSAYS**







### FVIII INHIBITOR NIJMEGEN BETHESDA CONTROLS









### FIX INHIBITOR NIJMEGEN BETHESDA CONTROLS



| Factor IX Inhibitor Plasma Weak Control |           |             |
|-----------------------------------------|-----------|-------------|
|                                         | Ref       | Format      |
|                                         | 6-1900-ID | 25 x 0.5 mL |
|                                         |           |             |
| RUO & -80°C -40°C                       |           |             |

### **EXPLANATION F